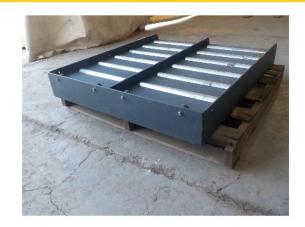

## **CARACTERÍSTICAS**

 TRANSPORTADOR DOBLE DE BATERÍA, MARCA FRONIOUS, PARA BATERÍA DE MONTACARGAS ETR345 CON 6 RODILLOS PARA DESPLAZAMIENTO. DIMENSIONES DE BASE: 48CM X 87CM X 15CM. ••• Bueno

Suficiente

## **ESPECIFICACIONES GENERALES**

Tipo de componente TRANSORTADOR DE BATERIA PARA MONTACARGAS ELECTRICO

Brochure FOTOGRAFIAS (6)