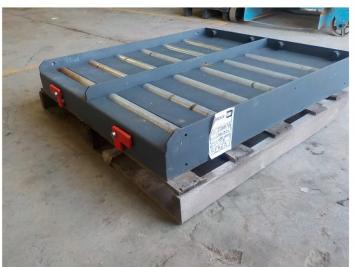

## **CARACTERÍSTICAS**

 TRANSPORTADOR DOBLE DE BATERÍA, MARCA FRONIOUS, PARA BATERÍA DE MONTACARGAS ETR345 CON 6 RODILLOS PARA DESPLAZAMIENTO. DIMENSIONES DE BASE: 48CM X 87CM X 15CM. ••• Bueno

Suficiente