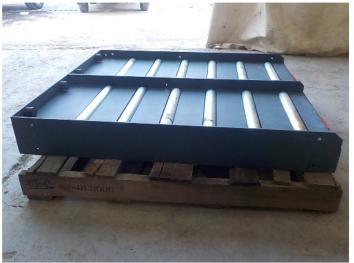

## **CARACTERÍSTICAS**

 TRANSPORTADOR DOBLE DE BATERÍA, MARCA FRONIOUS, PARA BATERÍA DE MONTACARGAS ETR345 CON 6 RODILLOS PARA DESPLAZAMIENTO. DIMENSIONES DE BASE: 48CM X 87CM X 15CM. ••• Bueno

Suficiente

## **ESPECIFICACIONES GENERALES**

Tipo de componente TRANSORTADOR DE BATERIA PARA MONTACARGAS ELECTRICO

Brochure FOTOGRAFIAS (6)