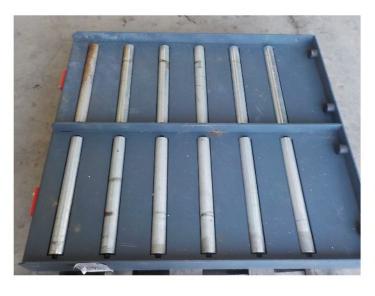

## **CARACTERÍSTICAS**

 TRANSPORTADOR DOBLE DE BATERÍA, MARCA FRONIOUS, PARA BATERÍA DE MONTACARGAS ETR345 CON 6 RODILLOS PARA DESPLAZAMIENTO. DIMENSIONES DE BASE: 48CM X 87CM X 15CM. ••• Bueno

Suficiente