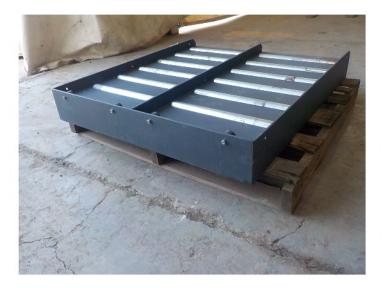

## **CARACTERÍSTICAS**

 TRANSPORTADOR DOBLE DE BATERÍA, MARCA FRONIOUS, PARA BATERÍA DE MONTACARGAS ETR345 CON 6 RODILLOS PARA DESPLAZAMIENTO. DIMENSIONES DE BASE: 48CM X 87CM X 15CM. ••• Bueno

Suficiente

## **ESPECIFICACIONES GENERALES**

Tipo de componente TRANSORTADOR DE BATERIA PARA MONTACARGAS ELECTRICO

Brochure FOTOGRAFIAS (6)