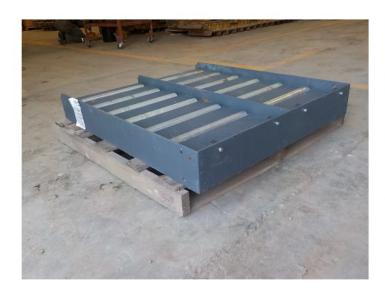

## **CARACTERÍSTICAS**

 TRANSPORTADOR DOBLE DE BATERÍA, MARCA FRONIOUS, PARA BATERÍA DE MONTACARGAS ETR345 CON 6 RODILLOS PARA DESPLAZAMIENTO. DIMENSIONES DE BASE: 48CM X 87CM X 15CM. ••• Bueno

Suficiente

## **ESPECIFICACIONES GENERALES**

Tipo de componente TRANSORTADOR DE BATERIA PARA MONTACARGAS ELECTRICO

Brochure FOTOGRAFIAS (6)